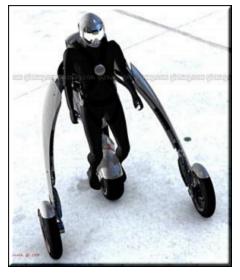

# RECYCLED 45 RPM CLOCK

The Deus Ex Machina's motors are powered by high-energy-density batteries with ultracapacitors for instant and substantial peak power.

With it's lithe build, it doesn't weigh much and is quicker than almost everything on wheels to its 75 mph top speed. It's also a lot faster than any exoskeleton up to now, offering near superhuman powers for the human form.

### WHEELED EXOSKELETON

WHERE IS THE GADGET ???