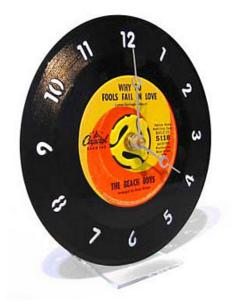

# RECYCLED 45 RPM CLOCK

The Deus Ex Machina's motors are powered by high-energy-density batteries with ultracapacitors for instant and substantial peak power.

With it's lithe build, it doesn't weigh much and is quicker than almost everything on wheels to its 75 mph top speed. It's also a lot faster than any exoskeleton up to now, offering near superhuman powers for the human form.