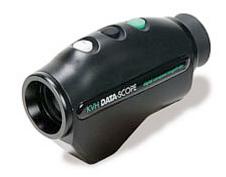

http://www.cugg.org/RA

Listen and talk by placing the gun to your head - oh brother!

GUN Telephone

Compass
Rangefinder
and Optics
... in one!

The ultimate handheld navigation tool

It burns twigs, bark, pine cones and other woods readily available around a campsite.