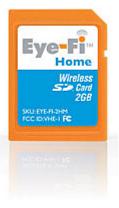

It has an adjustable speed fan, creating a forced ventilation system that provides intense heat and efficient burning.

The Sierra Titanium Stove

Engravable Money Clip & Pocket Knives

Yes, there really is Wi-Fi inside that tiny little card.

We think it's going to change the way people take, save and share photos.

Eye-Fi ... Wireless UpLoads