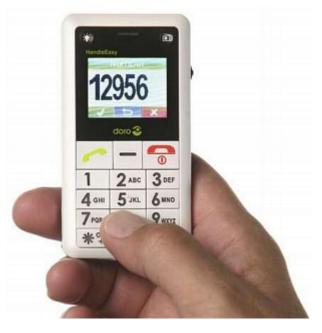

You can DISPLAY IT IN
your KITCHEN TO REMIND you THAT FIVE
POUNDS IS A MASSIVE
AMOUNT OF WEIGHT

ONE-POUND FAT REPLICA

IS YOUR TOOTHBRUSH MAKING YOU SICK

BUILDING A HOUSE ON A TRUCK

EASY TO USE SIMPLE BASIC MOBILE PHONES