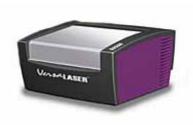

### PICTOPIA

Powerful and versatile laser engraving and cutting solutions ...

... Offers users the ability to **Cut**, **Mark and Engrave** Plastic, Metal, Wood, Glass, Stone, Ceramic, Rubber, Acrylic, Textiles and many other materials quickly and easily.