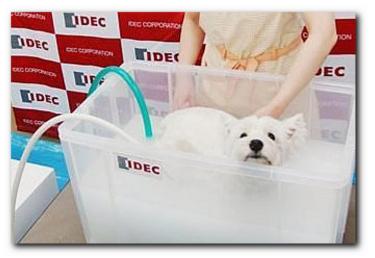

#### COPRO HERO WATERPROOF CAMERA

ETCH A SKETCH ELECTRONICS ETO
PLUG AND PLAY DRAWING SYSTEM

... Features a special shower head that discharges water containing approximately 600,000 tiny air bubbles

#### HIGH-TECH DOG JACUZZI SYSTEM

WHAT IS THIS ???