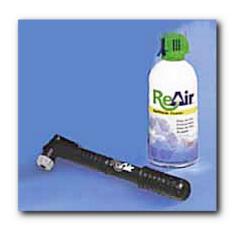

#### Wi-Fire

MoGo Mouse .. is the business-card-sized mouse that stores and charges inside your laptop computer's PC Card slot

A "must have" for every laptop.

A Refillable Duster uses a unique chemical-free cleaning system for home and office electronic equipment. Compressed Air!!!