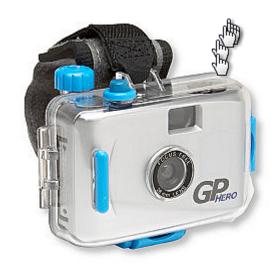

#### COPRO HERO WATERPROOF CAMERA

ETCH A SKETCH ELECTRONICS ETO
PLUG AND PLAY DRAWING SYSTEM

... Features a special shower head that discharges water containing approximately 600,000 tiny air bubbles