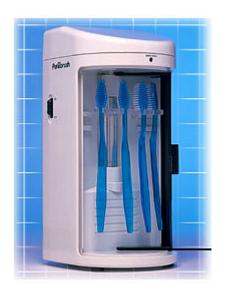

You can DISPLAY IT IN
your KITCHEN TO REMIND you THAT FIVE
POUNDS IS A MASSIVE
AMOUNT OF WEIGHT

ONE-POUND FAT REPLICA

IS YOUR TOOTHBRUSH MAKING YOU SICK

BUILDING A HOUSE ON A TRUCK

EASY TO USE SIMPLE BASIC MOBILE PHONES