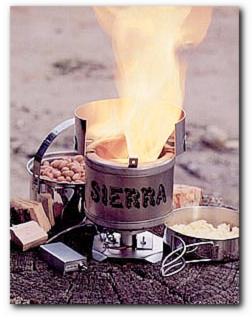

http://www.cugg.org/RA

Listen and talk by placing the gun to your head - oh brother!

GUN Telephone

Compass
Rangefinder
and Optics
... in one!

The ultimate handheld navigation tool

It burns twigs, bark, pine cones and other woods readily available around a campsite.

It has an adjustable speed fan, creating a forced ventilation system that provides intense heat and efficient burning.

The Sierra Titanium Stove

Engravable Money Clip & Pocket Knives

Yes, there really is Wi-Fi inside that tiny little card.