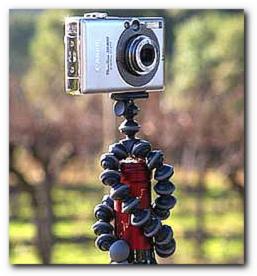

### **Tourist Remover**

...removes unwanted objects from your photos!

... Firmly secures your camera to just about anything
— anywhere and everywhere!

Unlike traditional tripods, the Gorillapod has flexible, gripping legs which can wrap around almost any surface.