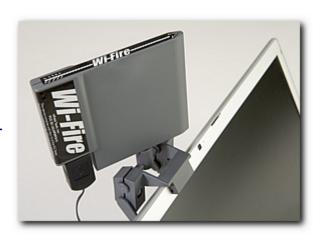

#### The Wi-Fire

... is a compact, rangeextending USB device that enables you to access a wireless Internet connection from up to 1,000 feet away--three times the range of your internal wireless adapter.

#### Wi-Fire

MoGo Mouse .. is the business-card-sized mouse that stores and charges inside your laptop computer's PC Card slot

A "must have" for every laptop.

A Refillable Duster uses a unique chemical-free cleaning system for home and office electronic equipment. Compressed Air!!!