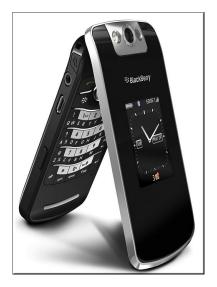

ng of important information if the computer crashes!

Detect unauthorized access to PC, you will learn about computer use when unattended



A massive storage capacity of <u>2 million</u> keystrokes which is the equivalent of a full years typing activity stored discreetly and ready to be recovered whenever required.



#### USB Negatives Photo Film Scanner



Mini Message Pin Boards



#### Fridge Monkey Bottle and Can Holder

### BACKTRACK

Never Get Lost Again With the easiest to use personal location finder. Just mark the location and BackTrack will help you get back. Use it at the mall and stadium parking lots, at the festival, the park, for travel or you next outdoor adventure.





#### Bluetooth Headset Shoots POV Video With Your Heart

#### RIM Flips Out With New BlackBerry Pearl







#### Smartpen

#### Titan Exhaust Air Jack





#### Eco-Friendly Ice Cubes -Nordic Rocks