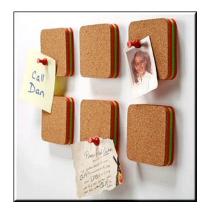

without a care in the world. Alternatively a password can be used to unlock the PC. It's that simple!

#### USB Keyboard Keylogger

#### A few examples where USB Keylogger might be used include:

Parents monitoring their children's computer and Internet use

Employers in a company monitoring the way computers are used during work time

Writing important documents - the keyboard acts as an achiever of data entered, helpful with recovering of important information if the computer crashes!

Detect unauthorized access to PC, you will learn about computer use when unattended



A massive storage capacity of <u>2 million</u> keystrokes which is the equivalent of a full years typing activity stored discreetly and ready to be recovered whenever required.



#### USB Negatives Photo Film Scanner



Mini Message Pin Boards



#### Fridge Monkey Bottle and Can Holder

### BACKTRACK

Never Get Lost Again With the easiest to use personal location finder. Just mark the location and BackTrack will help you get back. Use it at the mall and stadium parking lots, at the festival, the park, for travel or you next outdoor adventure.





#### Bluetooth Headset Shoots POV Video With Your Heart

#### RIM Flips Out With New BlackBerry Pearl







#### Smartpen

#### Titan Exhaust Air Jack





#### Eco-Friendly Ice Cubes -Nordic Rocks