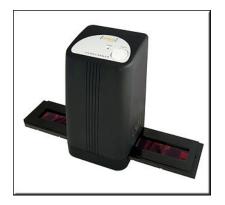

peration so that you can carry on working without a care in the world. Alternatively a password can be used to unlock the PC. It's that simple!

#### USB Keyboard Keylogger

#### A few examples where USB Keylogger might be used include:

Parents monitoring their children's computer and Internet use

Employers in a company monitoring the way computers are used during work time

Writing important documents - the keyboard acts as an achiever of data entered, helpful with recovering of important information if the computer crashes!

Detect unauthorized access to PC, you will learn about computer use when unattended



A massive storage capacity of <u>2 million</u> keystrokes which is the equivalent of a full years typing activity stored discreetly and ready to be recovered whenever required.



#### USB Negatives Photo Film Scanner



Mini Message Pin Boards



#### Fridge Monkey Bottle and Can Holder

### BACKTRACK

Never Get Lost Again With the easiest to use personal location finder. Just mark the location and BackTrack will help you get back. Use it at the mall and stadium parking lots, at the festival, the park, for travel or you next outdoor adventure.





#### Bluetooth Headset Shoots POV Video With Your Heart

#### RIM Flips Out With New BlackBerry Pearl







#### Smartpen

#### Titan Exhaust Air Jack





#### Eco-Friendly Ice Cubes -Nordic Rocks