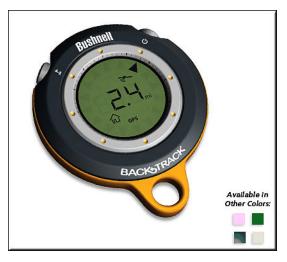

### BACKTRACK

Never Get Lost Again With the easiest to use personal location finder. Just mark the location and BackTrack will help you get back. Use it at the mall and stadium parking lots, at the festival, the park, for travel or you next outdoor adventure.