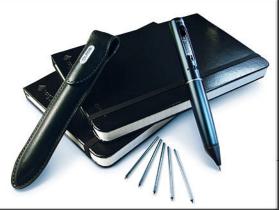

f important information if the computer crashes!

Detect unauthorized access to PC, you will learn about computer use when unattended



A massive storage capacity of <u>2 million</u> keystrokes which is the equivalent of a full years typing activity stored discreetly and ready to be recovered whenever required.



#### USB Negatives Photo Film Scanner



Mini Message Pin Boards



#### Fridge Monkey Bottle and Can Holder

### BACKTRACK

Never Get Lost Again With the easiest to use personal location finder. Just mark the location and BackTrack will help you get back. Use it at the mall and stadium parking lots, at the festival, the park, for travel or you next outdoor adventure.





#### Bluetooth Headset Shoots POV Video With Your Heart

#### RIM Flips Out With New BlackBerry Pearl







#### Smartpen

#### Titan Exhaust Air Jack





#### Eco-Friendly Ice Cubes -Nordic Rocks