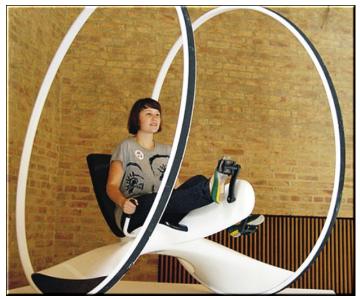

# GADGETS by DonW



http://www.cugg.org/RA/ (Newsletter)

#### Dolphin Submarine/Boat Thing ... Could Be Fun



The Innerspace Dolphin and Seabreacher and <u>water ves-</u> <u>sels</u> designed to look and behave like actual dolphins.

They're powered by a little engine in the back and you can do all sorts of fun stuff like barrel rolls, jumps, <u>dives</u> and drownings





Seekway 3D LED Cube Amazes in Glorious Color Phasing

#### Bike for Power!





Di-Cycle: bike over the land and the sea

## Ecobutton

Simply attach the Ecobutton to your computer via a free USB port and every time you leave your PC, simply press the Ecobutton and it will put your computer into energy saving

#### 'ecomode'.

Once you return press any key and your PC is instantly restored to where you left off.





### USB Wireless PC Lock

A small USB receiver plugs into a USB port, whilst you carry a discrete wireless radio transmitter "key".

When you move more than 2m away from your PC with the transmitter key, the wireless lock disables access to your computer, protecting your personal information from nosey colleagues!

When you return within range your PC resumes normal operation so that you can carry on working without a care in the world. Alternatively a