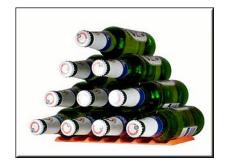

d. Alternatively a password can be used to unlock the PC. It's that simple!

#### USB Keyboard Keylogger

#### A few examples where USB Keylogger might be used include:

Parents monitoring their children's computer and Internet use

Employers in a company monitoring the way computers are used during work time

Writing important documents - the keyboard acts as an achiever of data entered, helpful with recovering of important information if the computer crashes!

Detect unauthorized access to PC, you will learn about computer use when unattended



A massive storage capacity of <u>2 million</u> keystrokes which is the equivalent of a full years typing activity stored discreetly and ready to be recovered whenever required.



#### USB Negatives Photo Film Scanner



Mini Message Pin Boards



#### Fridge Monkey Bottle and Can Holder

### BACKTRACK

Never Get Lost Again With the easiest to use personal location finder. Just mark the location and BackTrack will help you get back. Use it at the mall and stadium parking lots, at the festival, the park, for travel or you next outdoor adventure.





#### Bluetooth Headset Shoots POV Video With Your Heart

#### RIM Flips Out With New BlackBerry Pearl







#### Smartpen

#### Titan Exhaust Air Jack





#### Eco-Friendly Ice Cubes -Nordic Rocks