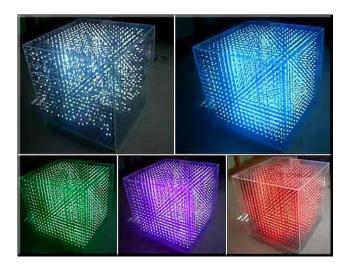

# GADGETS by DonW



http://www.cugg.org/RA/ (Newsletter)

#### Dolphin Submarine/Boat Thing ... Could Be Fun



The Innerspace Dolphin and Seabreacher and <u>water ves-</u> <u>sels</u> designed to look and behave like actual dolphins.

They're powered by a little engine in the back and you can do all sorts of fun stuff like barrel rolls, jumps, <u>dives</u> and drownings





Seekway 3D LED Cube Amazes in Glorious Color Phasing

#### Bike for Power!





Di-Cycle: bike over the land and the sea

## Ecobutton

Simply attach the Ecobutton to your computer via a free USB port and every time you leave your PC, simply press the Ecobutton and it will put your computer into energy saving

#### 'ecomode'.

Once you return press any key and your PC is instantly restored to where you left off.





### USB Wireless PC Lock

A small USB receiver plugs into a USB port, whilst you carry a discrete wireless radio transmitter "key".

When you move more than 2m away from your PC with the transmitter key, the wireless lock disables access to your computer, protecting your personal information from nosey colleagues!

When you return within range your PC resumes normal operatio