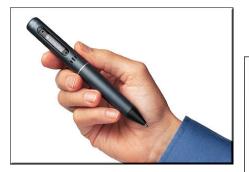

of important information if the computer crashes!

Detect unauthorized access to PC, you will learn about computer use when unattended



A massive storage capacity of <u>2 million</u> keystrokes which is the equivalent of a full years typing activity stored discreetly and ready to be recovered whenever required.



#### USB Negatives Photo Film Scanner



Mini Message Pin Boards



#### Fridge Monkey Bottle and Can Holder

### BACKTRACK

Never Get Lost Again With the easiest to use personal location finder. Just mark the location and BackTrack will help you get back. Use it at the mall and stadium parking lots, at the festival, the park, for travel or you next outdoor adventure.





#### Bluetooth Headset Shoots POV Video With Your Heart

#### RIM Flips Out With New BlackBerry Pearl







#### Smartpen

#### Titan Exhaust Air Jack





#### Eco-Friendly Ice Cubes -Nordic Rocks