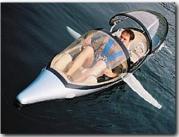

#### Dolphin Submarine/Boat Thing ... Could Be Fun

The Innerspace Dolphin and Seabreacher and <u>water ves-</u> <u>sels</u> designed to look and behave like actual dolphins.

They're powered by a little engine in the back and you can do all sorts of fun stuff like barrel rolls, jumps, <u>dives</u> and drownings