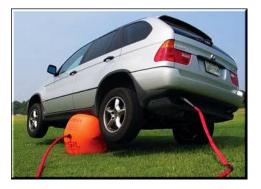

s!

Detect unauthorized access to PC, you will learn about computer use when unattended



A massive storage capacity of <u>2 million</u> keystrokes which is the equivalent of a full years typing activity stored discreetly and ready to be recovered whenever required.



#### USB Negatives Photo Film Scanner



Mini Message Pin Boards



#### Fridge Monkey Bottle and Can Holder

### BACKTRACK

Never Get Lost Again With the easiest to use personal location finder. Just mark the location and BackTrack will help you get back. Use it at the mall and stadium parking lots, at the festival, the park, for travel or you next outdoor adventure.





#### Bluetooth Headset Shoots POV Video With Your Heart

#### RIM Flips Out With New BlackBerry Pearl







#### Smartpen

#### Titan Exhaust Air Jack





#### Eco-Friendly Ice Cubes -Nordic Rocks