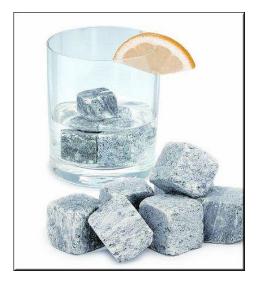

Detect unauthorized access to PC, you will learn about computer use when unattended



A massive storage capacity of <u>2 million</u> keystrokes which is the equivalent of a full years typing activity stored discreetly and ready to be recovered whenever required.



#### USB Negatives Photo Film Scanner



Mini Message Pin Boards



#### Fridge Monkey Bottle and Can Holder

### BACKTRACK

Never Get Lost Again With the easiest to use personal location finder. Just mark the location and BackTrack will help you get back. Use it at the mall and stadium parking lots, at the festival, the park, for travel or you next outdoor adventure.





#### Bluetooth Headset Shoots POV Video With Your Heart

#### RIM Flips Out With New BlackBerry Pearl







#### Smartpen

#### Titan Exhaust Air Jack





#### Eco-Friendly Ice Cubes -Nordic Rocks