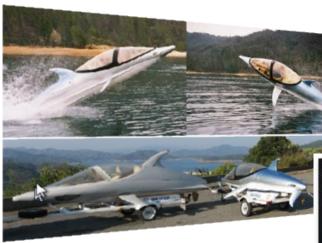

#### Dolphin Submarine/Boat Thing ... Could Be Fun

The Innerspace Dolphin and Seabreacher and <u>water ves-</u> <u>sels</u> designed to look and behave like actual dolphins.

They're powered by a little engine in the back and you can do all sorts of fun stuff like barrel rolls, jumps, <u>dives</u> and drownings