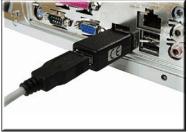

#### USB Keyboard Keylogger

#### A few examples where USB Keylogger might be used include:

Parents monitoring their children's computer and Internet use

Employers in a company monitoring the way computers are used during work time

Writing important documents - the keyboard acts as an achiever of data entered, helpful with recovering of important information if the computer crashes!

Detect unauthorized access to PC, you will learn about computer use when unattended

A massive storage capacity of <u>2 million</u> keystrokes which is the equivalent of a full years typing activity stored discreetly and ready to be recovered whenever required.